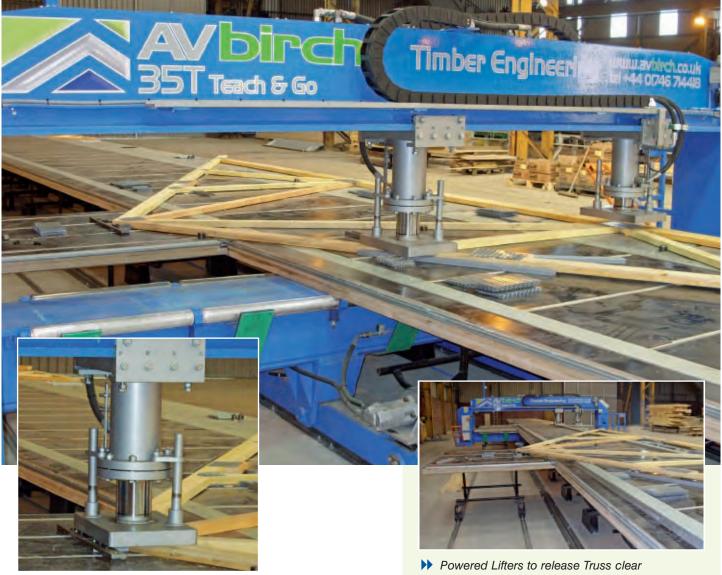

## Birch Apex Roof Truss Table Press

Developed from the versatility and highly productive Table Press, the Apex Press is the latest Roof Truss Press.

The Apex Press is designed to make working even easier and productivity higher. The 850mm high table allows operators to work at optimum height.

Combined with a reduced main table width with moving Apex tables, operatives can walk-in to place materials and set-up rather than having to stand on the table.

In addition, powered lifters push the truss out and clear of the timber stops for the operatives to effortlessly slide the truss off the table without any obstruction.

Reduced operator fatigue increases efficiency and productivity. Table length can be to suit any factory length.

from obstructions

Walk-In facility to allow closer working

Telephone: +44 (0) 1746 714418 Email: eng@avbirch.co.uk