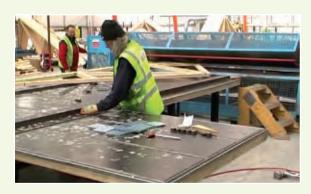

Combined with a reduced main table width with moving Apex tables, operatives can walk-in to place materials and set-up rather than having to stand on the table.

In addition, powered lifters push the truss out and clear of the timber stops for the operatives to effortlessly slide the truss off the table without any obstruction.

Reduced operator fatigue increases efficiency and productivity. Table length can be to suit any factory length.

from obstructions

Walk-In facility to allow closer working

Telephone: +44 (0) 1746 714418 Email: eng@avbirch.co.uk